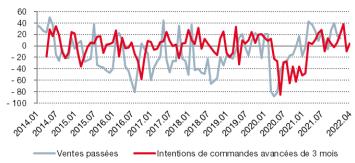

#### Ventes passées et intentions de commandes

Les perspectives générales d'activité augmentent nettement et dépassent leur niveau moyen.

Les ventes passées sont en léger recul mais restent au-dessus de leur moyenne. Les ventes prévues augmentent faiblement. Elles sont sous leur normale.

Le niveau des stocks est toujours sous sa moyenne de longue période.

Les intentions de commandes progressent et sont dorénavant au-delà de leur moyenne de long terme.

Les prix passés sont stables et largement audessus de leur moyenne. Les prix prévus sont en hausse et conservent un niveau amplement supérieur à leur normale.