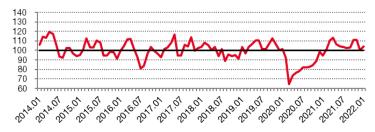

#### Indicateur synthétique normalisé du climat des affaires

# Fréquentation

····· Moyenne depuis janvier 2014

Selon les commerçants interrogés, en janvier 2022, le climat des affaires est favorable depuis février 2021 dans le commerce de détail et dans le commerce et la réparation automobile. L'indicateur synthétique gagne 4 points par rapport à décembre (révisé à -2 points), suite à la nette progression des perspectives générales d'activités et des intentions de commandes contrebalancées par le léger recul des ventes passées.

Les perspectives générales d'activité augmentent nettement et dépassent leur niveau moyen.

Les ventes passées sont en léger recul mais restent au-dessus de leur moyenne. Les ventes prévues augmentent faiblement. Elles sont sous leur normale.