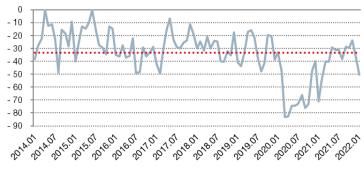

# Fréquentation

····· Moyenne depuis janvier 2014

Selon les commerçants interrogés, en janvier 2022, le climat des affaires est favorable depuis février 2021 dans le commerce de détail et dans le commerce et la réparation automobile. L'indicateur synthétique gagne 4 points par rapport à décembre (révisé à -2 points), suite à la nette progression des perspectives générales d'activités et des intentions de commandes contrebalancées par le léger recul des ventes passées.

Les délais de paiement des clients ainsi que les délais de règlement des fournisseurs sont tous deux légèrement supérieurs à leur normale.

Le niveau de fréquentation est en recul ce mois-ci et repasse sous son niveau moyen.